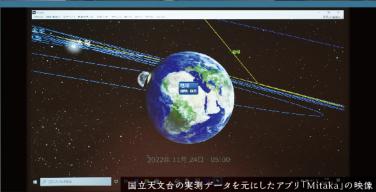

# へ行ってみよう!!

スマホで 楽しめる

天の川やはやぶさの という佐々木さん。

国立天文台の観測データをもとに惑星の凹凸をリアルに

冒頭、地上から宇宙ヘジャンプする映像が流れますが、 ターゲットに指定し観察できること、探査機のフライ 的に捉えられることを紹介しました。

で見える星座の違いや、星・太陽の動きの違いを比較 しました。

教えてもらえて、とても充実した内容でした。

どんなに遠い場所・時間へも移動可能でどこからでも ので学習にも最適です。自分なりの楽しみ方を見つけて