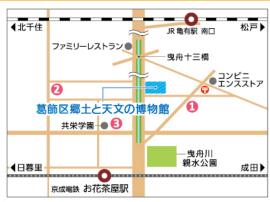

### アクセス

(電車) 京成電鉄 「お花茶屋」駅から徒歩8分 JR常磐線「亀有」駅から徒歩25分

🚺 レインボーかつしか (有71・有72系統) 又は京成タウンバス (有70系統) で 「白鳥わかば公園」バス停下車 徒歩3分

(有71 金町駅南口〜亀有駅南口〜ウェルピアかつしか) (有72 亀有駅南口〜ウェルピアかつしか)

(有70 金町駅南口~亀有駅南口~ウェルピアかつしか 又は タウンバス車庫)

🕗 京成タウンバス (有57系統) で「上千葉小学校」バス停下車 徒歩5分 高京成タウンバス(有57系統)で「共栄学園」バス停下車 徒歩5分

(有57 亀有駅南口~葛飾区役所 又は タウンバス車庫)